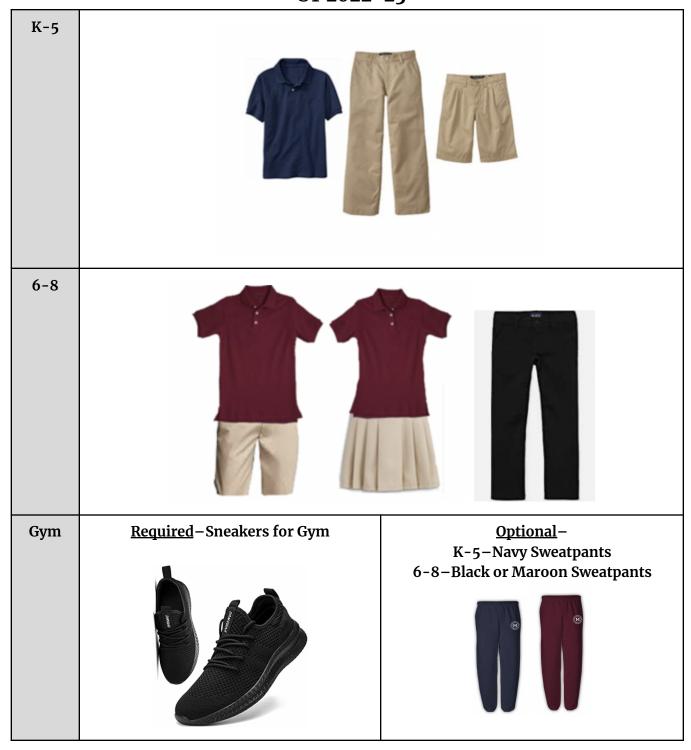

## Morrison Student Uniform Policy SY 2022-23

## **FAQs about Uniforms**

- What if I don't have a uniform ready for my child on the first day (or any day) of school?
  - Send them to school anyway! We will not start implementing the uniform policy until Monday, September 12th, 2022.
    - Note—A student will never be excluded from school because they do not have a uniform, or because they do not have a clean uniform. Send them in other clothes for that day.
    - Note—If you would need assistance getting uniforms for your child, please contact our counselor, Ms. Liess at ejslofkin@philasd.org We are here to help!
- Do I have to buy my child's uniform shirts from Morrison?
  - No! You can buy shirts with or without our logo.
  - If you would like to buy shirts with the Morrison logo, please visit our School Store
    Website with T-House at:
    - Thouseink.com/Morrison
- Can my child wear a t-shirt, or does it have to be a polo shirt?
  - T-shirts are fine as long as it is <u>solid</u> navy (K-5) or <u>solid</u> maroon (6-8), with no writing, logos, etc.
- Can my child wear sweatpants?
  - Your child can wear sweatpants <u>only</u> for the quarter that they have gym. See the schedule by homeroom below. This will tell you when your child has gym.
  - Sweatpants for gym must be <u>navy</u> for all students K-5, and <u>black</u> or <u>maroon</u> for 6-8.
- Can my child wear a hoodie?
  - Your child can wear a hoodie. If they do, hoods need to stay down during the school day so that students and staff members can see and hear each other during class.
     Connection is important!
  - We also sell crewneck sweatshirts with the Morrison logo for \$15 in the Main Office.
- What is <u>never</u> allowed in the Uniform Policy?
  - Slides or flip flops
    - These are a huge safety concern! Your child will be held in the office until safe shoes can be dropped off, or provided at school.
  - o Tights/leggings
  - Jeans
  - o Ripped jeans or pants
  - Cropped shirts
  - Tank tops/Undershirts